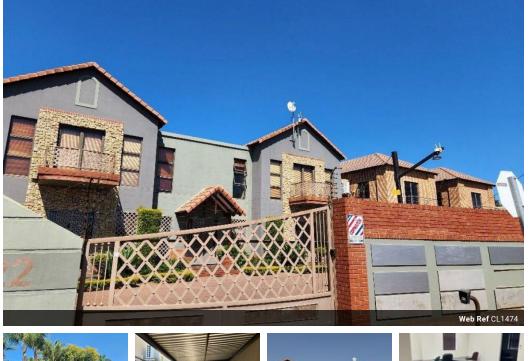

## 

649m<sup>2</sup> Building For Sale in Wierda Park

For Sale: Standalone Business Premises on Willem Botha Street, Centurion

Address: 122 Willem Botha Street, Wierda Park, Centurion

Located on Willem Botha Street in Centurion, this property boasts prime visibility from the main road, close to Hendrik Verwoerd Drive leading to the NI highway, and conveniently situated on the Gautrain bus route.

The premises offer exceptional branding and marketing opportunities with prominent exposure on the building itself.

Spanning a total area of 649m2, the building comprises a spacious boardroom, reception area, four meeting rooms, two executive offices, two large office spaces with multiple workstations, six managerial offices, and six additional offices.