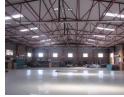

## R11,500,000

A large 1730sqm warehouse situated on a 3202sqm stand with excellent spacious offices with easy acce

This is a solid face brick warehouse located on a spacious industrial erf facing a clean, safe road in Sunderland Ridge, a light industrial and warehousing suburb of Centurion Pretoria. The warehouse has a pitched roof and has spacious office spaces with ablution facilities for both men and women. The warehouse floor is in excellent condition, epoxy coated, neat and easy to maintain and the offices are neat, tiles and spacious.