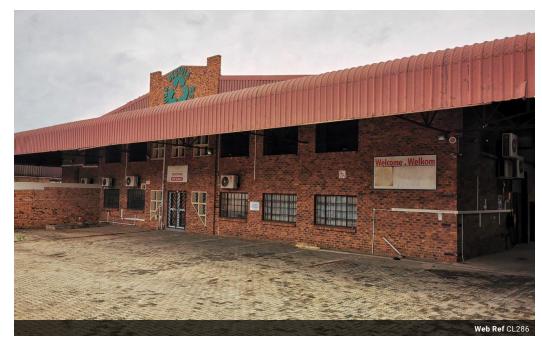

## R11,500,000

A large 1730sqm warehouse situated on a 3202sqm stand with excellent spacious offices with easy acce

This is a solid face brick warehouse located on a spacious industrial erf facing a clean, safe road in Sunderland Ridge, a light industrial and warehousing suburb of Centurion Pretoria. The warehouse has a pitched roof and has spacious office spaces with ablution facilities for both men and women. The warehouse floor is in excellent condition, epoxy coated, neat and easy to maintain and the offices are neat, tiles and spacious.

The entrance also flows into the office area with easy and comfortable access to the warehouse. The yard space is neat, brick paved throughout, tidy and very easy to maintain.

There are four very large industrial roller gates facing the spacious brick paved side yard. This makes it ideally suitable for incoming and outgoing goods.