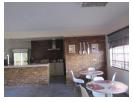

## R11,500,000

A large 1730sqm warehouse situated on a 3202sqm stand with excellent spacious offices with easy acce

This is a solid face brick warehouse located on a spacious industrial erf facing a clean, safe road in Sunderland Ridge, a light industrial and warehousing suburb of Centurion Pretoria. The warehouse has a pitched roof and has spacious office spaces with ablution facilities for both men and women. The warehouse floor is in excellent condition, epoxy coated, neat and easy to maintain and the offices are neat, tiles and spacious.