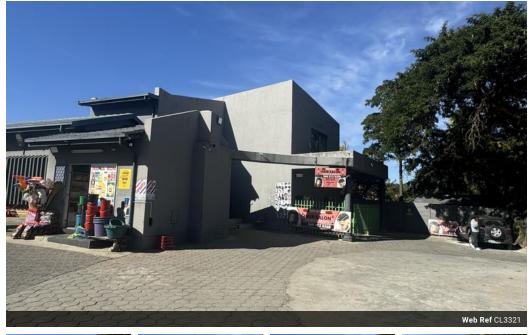

#### 

431m<sup>2</sup> Retail For Sale in Rooihuiskraal

Exceptional Investment Opportunity: Retail Strip in Prime Location This outstanding property presents a unique investment opportunity, featuring a former residence that has been expertly converted into a thriving retail strip. Spanning 431 square meters, it comprises five spacious, well-designed retail units with excellent visibility.

Key Highlights:

Total Area: 431 square meters, divided into five retail shops

Rental Income: Generates a reliable monthly income of over R45000

Prime Location: Situated in a high-traffic area, ensuring strong visibility and consistent customer flow

Versatile Use: Suitable for various retail or office tenants, accommodating a wide range of businesses

Stable Investment: Long-term lease agreements with dependable tenants already in place