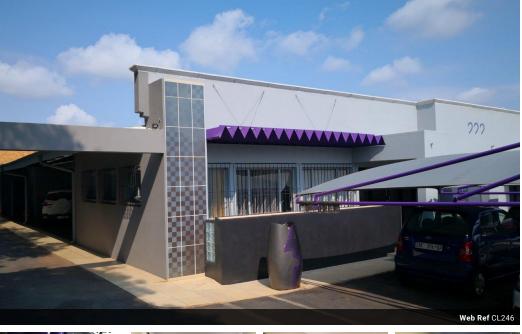

#### 

Neat as Pin!!! Commercial building with 19 offices with 20 shaded parking , good security and excell

### Neat as a pin!!!

A magnificent single storey commercial building 620sqm situated on a 1586sqm stand situated in Lyttelton Centurion. The building, with its enviable curb appeal feature a beautiful entrance, porcelain tiled that leads to several beautifully laid out offices along the long extensive passage. Each office is unique with its own designated shaded parking as well as comforts like peaceful, neat and air conditioned. The offices are very well spaced out with plenty of newly renovated and ultra modern bathroom facilities for ladies, gents as well as for the physically challenged members of our community.