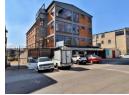

## PRIME COMMERCIAL PROPERTY IN THE HEART OF LAUDIM ON AUCTION.

Prime commercial property situated in the heart of laudium presents a retail and industrial building with an office component. currently tenanted with month-to-month leases. Only 30% is currently occupied with a rental income of approximately R48 000.00 per month (ex-vat). current income potential for the property is approximately R250 000.00 per month should building be fully occupied. Redevelopment opportunity also exists should the property be converted into a mixed use building on levels 2,3 & 4 for