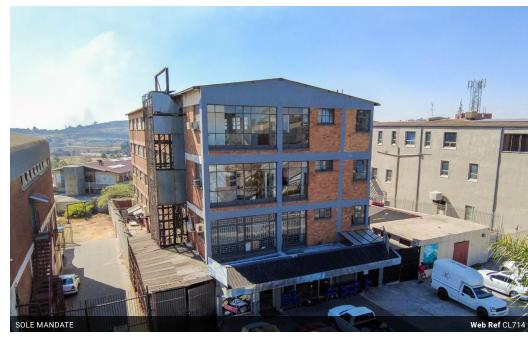

## PRIME COMMERCIAL PROPERTY IN THE HEART OF LAUDIM ON AUCTION.

Prime commercial property situated in the heart of laudium presents a retail and industrial building with an office component. currently tenanted with month-to-month leases. Only 30% is currently occupied with a rental income of approximately R48 000.00 per month (ex-vat). current income potential for the property is approximately R250 000.00 per month should building be fully occupied. Redevelopment opportunity also exists should the property be converted into a mixed use building on levels 2,3 & 4 for

## Features

Title Freehold Zoning Commercial

Sizes

Floor Size 2,970m² Land Size 2,970m²