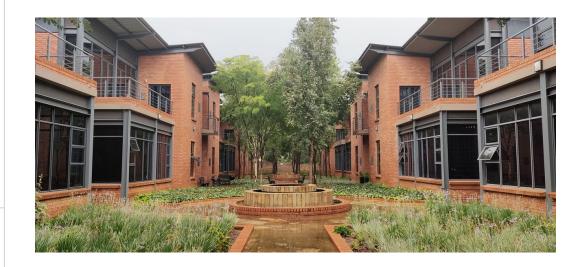

## R1,290,000

Secure, excellent location 147sqm office compliment, with air conditioners, 3 phase electricity, abl

An excellent office compliment situated on the ground floor, in a well managed secure office park located in Jean avenue within close proximity to schools, highways, petrol stations, Gautrain station, as well as several popular shopping centres with a variety of shops, supermarkets and restaurants including Steakhouse, News Cafe and Crowdaddy's.

The office park has 24 hour manned security and access control giving one a sense of relaxation and an air of tranquillity that can only result in increased business output and a relaxed atmosphere amidst beautiful and pristine gardens that surround each of the buildings.

This neat office space located on Jean Avenue, consist of a reception/entrance area, a large boardroom, open plan office,