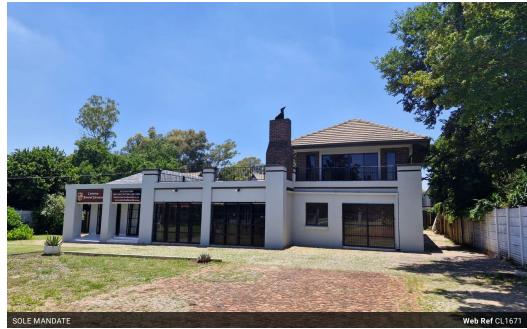

## Calling all investors!!!

Make this investment opportunity yours to own today!!!

Commercial Property in Clubview - Fully Tenanted with Rental Income

This commercial building in Clubview is an excellent investment opportunity, featuring six fully tenanted units with a steady rental income.

Property Features:

Prime Location: Situated close to the main road, offering high visibility and surrounded by other commercial properties. Condition: The building is in very good condition, with significant potential for future growth and development. Unit Amenities: Each of the six units is self-contained, with its own kitchen, bathroom, and parking space. All units are equipped with prepaid electricity meters.