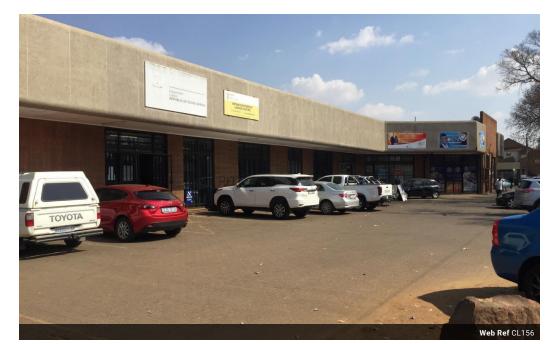

# R10,750,000

Investment Property For Sale with yield @ 10%. Occupied tenant 20 years

Investment Commercial Property for Sale Yield @10%

Long term lease (Department of Labour) Prime location - Government Hub

- Property Description Prime Commercial Lettable Area: 1288 sqm
- Total Area: 2500 sqm
- 3 phase power

## Tenant description:

- 9 shops, pre paid meters Department of Labour (tenant for 20 years to date)

- The Denartment of labour is leasing for 20 years til date