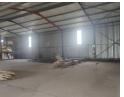

## 25,000m<sup>2</sup> Small Holding For Sale in Raslou AH

Freehold

The property located in Raslouw Agricultural Holding stands out with its expansive land size of 25,000 square meters, providing ample space for a variety of agricultural, distribution and commercial activities. The property is currently zoned for agriculture. At the heart of the property is a commercial and substantial agricultural shed characterized by its impressive height, allowing for the efficient storage, manufacture and operation of farming equipment and other commercial materials. This shed is designed for convenience and accessibility, The height of the shed is 4,7M and gets higher towards the centre. The shed features a pedestrian door along with two 5-meter roller doors for easy access to standard-sized vehicles and equipment. Additionally, a larger 7-meter

## Features

| Zoning           | Agricultural |          |     |                 |                      |
|------------------|--------------|----------|-----|-----------------|----------------------|
| Interior         |              | Exterior |     | Sizes           |                      |
| Air Conditioning | Yes          | Security | Yes | Floor Size      | 1,500m <sup>2</sup>  |
| Power 3 Phase    | Yes          | -        |     | Land Size       | 25,000m <sup>2</sup> |
| Power Amps       | 80           |          |     | Building Height | 5m                   |