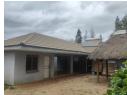

## 25,000m<sup>2</sup> Small Holding For Sale in Raslou AH

Freehold

The property located in Raslouw Agricultural Holding stands out with its expansive land size of 25,000 square meters, providing ample space for a variety of agricultural, distribution and commercial activities. The property is currently zoned for agriculture. At the heart of the property is a commercial and substantial agricultural shed characterized by its impressive height, allowing for the efficient storage, manufacture and operation of farming equipment and other commercial materials. This shed is designed for convenience and accessibility, The height of the shed is 4,7M and gets higher towards the centre. The shed features a pedestrian door along with two 5-meter roller doors for easy access to standard-sized vehicles and equipment. Additionally, a larger 7-meter