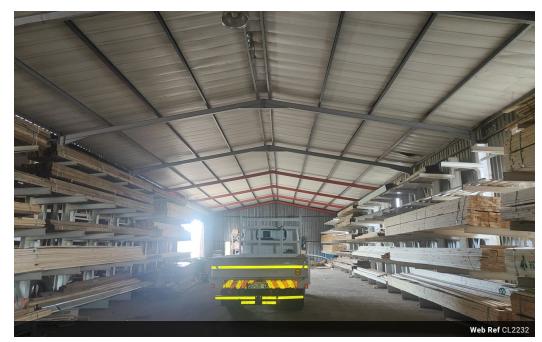

## 25,000m<sup>2</sup> Small Holding For Sale in Raslou AH

Freehold

The property located in Raslouw Agricultural Holding stands out with its expansive land size of 25,000 square meters, providing ample space for a variety of agricultural, distribution and commercial activities. The property is currently zoned for agriculture. At the heart of the property is a commercial and substantial agricultural shed characterized by its impressive height, allowing for the efficient storage, manufacture and operation of farming equipment and other commercial materials. This shed is designed for convenience and accessibility, The height of the shed is 4,7M and gets higher towards the centre. The shed features a pedestrian door along with two 5-meter roller doors for easy access to standard-sized vehicles and equipment. Additionally, a larger 7-meter

## Features

| Zoning           | Agricultural |          |     |                 |                      |
|------------------|--------------|----------|-----|-----------------|----------------------|
| Interior         |              | Exterior |     | Sizes           |                      |
| Air Conditioning | Yes          | Security | Yes | Floor Size      | 1,500m <sup>2</sup>  |
| Power 3 Phase    | Yes          | -        |     | Land Size       | 25,000m <sup>2</sup> |
| Power Amps       | 80           |          |     | Building Height | 5m                   |