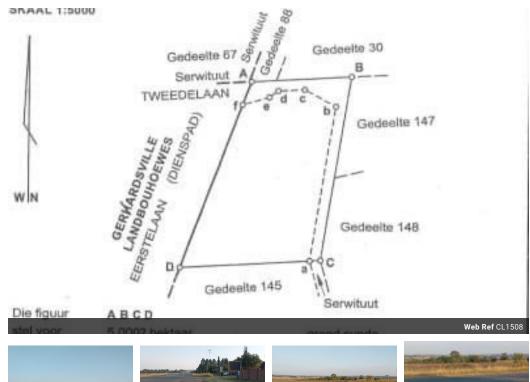

## 50002 M2 VACANT LAND FOR SALE IN GERHARDSVILLE

Whether you're an investor seeking a promising venture or an individual with grand dreams, this land is a blank slate awaiting your imprint. Let your imagination run wild as you consider the countless ways to utilize and enjoy this versatile piece of nature. Spanning over a whopping 50 002 sqm, this remarkable piece of land invites you to explore its boundless potential, whether you dream of building your dream Home, Estate or embarking on a unique project.